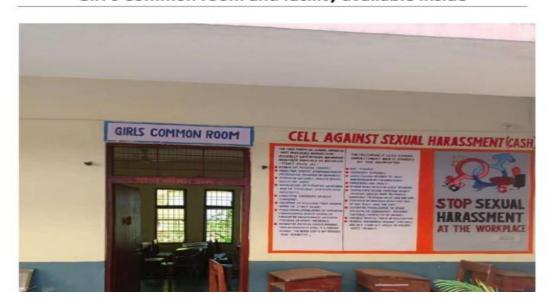

The Practice: For the fulfillment of purpose we have Women Development Cell, Cell Against Sexual Harassment(CASH), facility of separate Girls Common room equipped with sanitary wending machine along with the destroyer. Different activities are used to organized related to women empowerment.

Girl's Common room and facility available inside