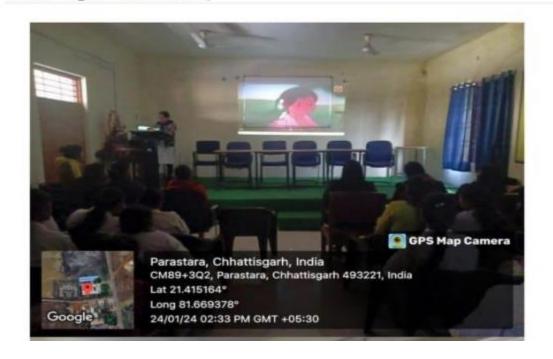

Evidences in Support: On 8th March 2022 women's day is celebrated in which guest lecturer has been organized. By the joint efforts of Women Development Cell of the college and JAN SIKHHAN SAMITI Raipur a training and interactive session has been organized. In this nationally and internationally acclaimed dancer priyanka Kapil has invited. She also perform Bharatnatyam, katthak etc. which were excellent along with she taught students about form of different poses in dance. On 24/01/2024 On the occasion of "Rstriya BALIKA DIWAS" a short film is displayed at the seminar hall of the college by the joint effort of CASH(Cell Against Sexual Harassment) and women development Cell. In this 60 volunteers and students are actively involved.

# National Girl Child Day Date: 30-01-2024